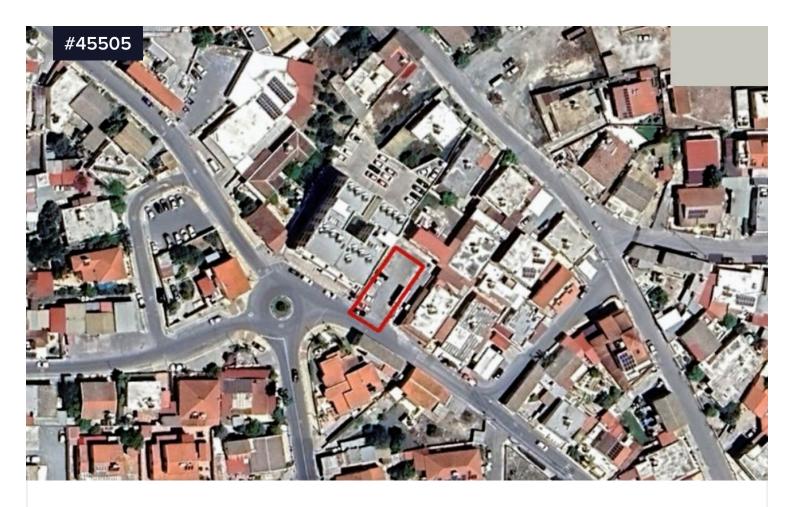

## Commercial Plot for sale in Aradippou, Larnaca.

€85,000 +VAT

Aradippou, Larnaca

Area

[ ] 282 m<sup>2</sup>

Commercial Plot for Sale in Aradippou area, Larnaca. Great location, as all amenities, such as schools, major supermarkets, shops, pharmacies, bakeries, coffee shops are within close proximity. Located in a lovely residential and commercial area of Aradippou and is within close proximity to the New Metropolis Mall. Easy access to major highways without getting delayed in any traffic.

Plot for sale in Aradippou, Larnaca. The asset is affected by a road widening that will reduce the area from 308sqm to 282sqm. The road

Type
Title deed

**Building Plot** 

Yes