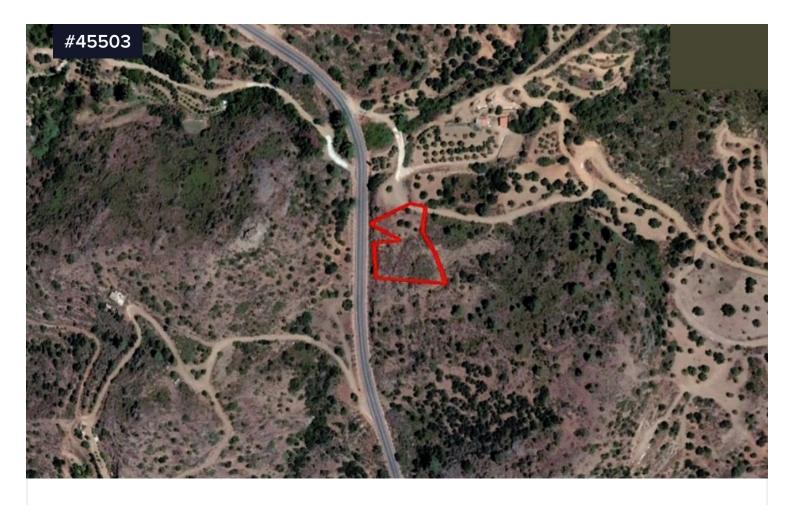

## Agricultural Land for Sale in Lageia area, Larnaca

€12,000

Lageia, Larnaca

Area

[] 2350 m<sup>2</sup>

Agricultural Land for Sale in Lageia area, Larnaca. Lageia is a village of Mountainous Larnaca and we find it a few kilometers after Lefkara and is connected to the northwest with the village of Ora and to the east with the village of Vavla. The route to Lageia is through a lush pine landscape offering a wonderful view of mountainous Larnaca.

Land for Sale in Lageia area, Larnaca. The asset has an area of 2,350sqm and it benefits from a road frontage of c. 26m on its west border and c. 11m on its north border. The land falls within agricultural