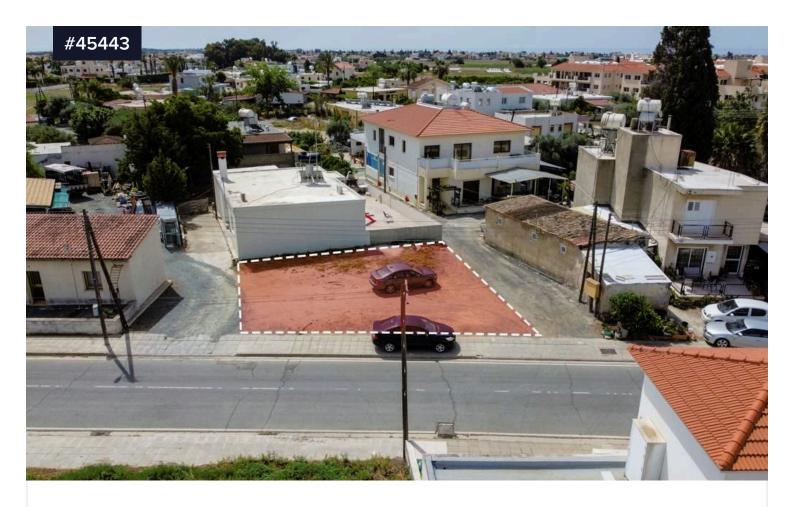

## Residential Plot for sale in Kiti area, in Larnaca Town.

€40,000 +VAT

Kiti, Larnaca

Area

[] 298 m<sup>2</sup>

Residential Plot for sale in Kiti area, in Larnaca Town. The village of Kiti provides all amenities, including schools, supermarkets, pharmacy, banks, restaurants, shops, bus stops. The area is very accessible. A short drive to Kiti beaches. A short drive to Larnaca International Airport and to Larnaca Town.

Residential plot for sale in Kiti area. It has a regular shape and an inclined surface. It abuts onto a public registered road along its northern boundary with frontage of approximately 16 meters. It is noted Type Title deed **Building Plot** Yes