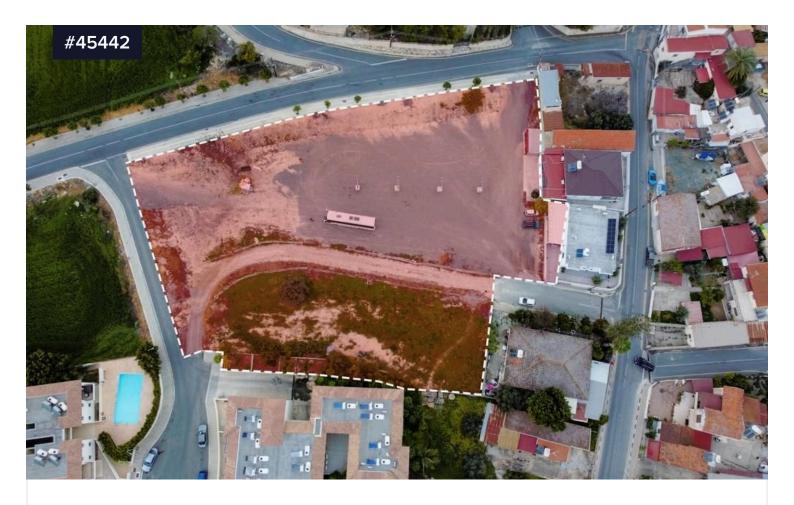

## Share of Residential Land for sale in Tersefanou Village, Larnaca.

€36,000 +VAT

€51,000

• Tersefanou, Larnaca

Area

[ ] 899 m<sup>2</sup>

Туре

**Building Plot** 

Share of Residential Land for sale in Tersefanou Village, Larnaca. Tersefanou is a quaint and tranquil village next to Kiti Village. Just 4km away from the sea with many different beaches in the area, including the popular Faros Beach. Tersefanou Village provides amenities such as supermarkets, restaurants etc. within walking distance. Easy access to Larnaca, Ayia Napa, Nicosia and Limassol motorway. A 15-minute drive to Larnaca International Airport.

Available for sale is the undivided 1/6 share of a residential field of