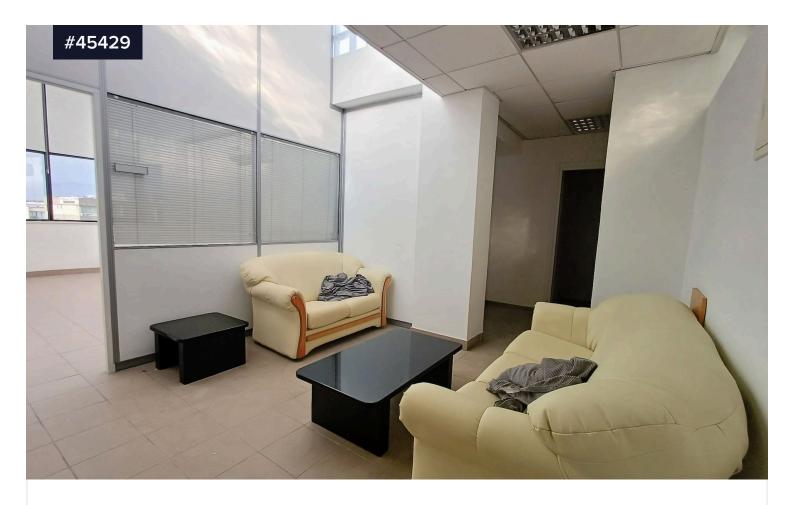

## Large office with amazing town view for Rent in Larnaca Center

€1,000 /month

€1,300

Larnaca Center, Larnaca

Covered

[] 90 m<sup>2</sup>

Large office with amazing town view for Rent in Larnaca Center. Office is located just 400 meters from the fabulous Phoinikoudes beach and 600 meters to Ermou street, shops, restaraunts and coffee shops. Within close distance to Larnaca Marina, the Promenade, amenities shops, restaurants and other entertainment facilities. A short drive to the harbor. A short walking distance to Larnaca Town Centre, the harbor and the beach. A 7 minutes' drive to the airport. Easy access to Larnaca, Limassol Nicosia motorway.