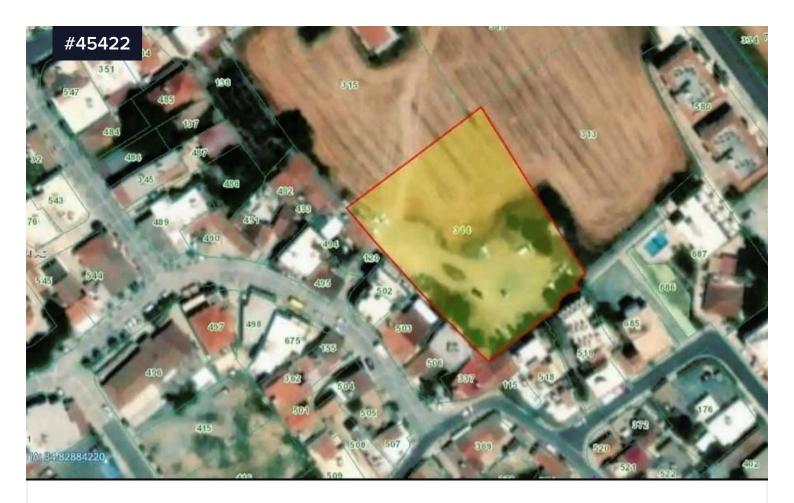

## Residential Land for Sale in Pervolia area, €320,000 +VAT Larnaca.

Pervolia, Larnaca

Area

[] 3345 m<sup>2</sup>

Residential Land for Sale in Pervolia area, Larnaca. Pervolia Village provides amenities such as supermarket, school, restaurant etc. A short drive to Kiti Village where there is access to all amenities. A short drive to Larnaca Town Centre and the beautiful palm tree linked Phinikoudes Avenue. A 10-minute drive to Larnaca International Airport. Easy access to the motorway.

Land for Sale in Pervolia area, Larnaca. The asset is a land of 3.345 sq. m with 90% building density and 50% land coverage and permit for

Type **Development Land**Title deed **Yes** 