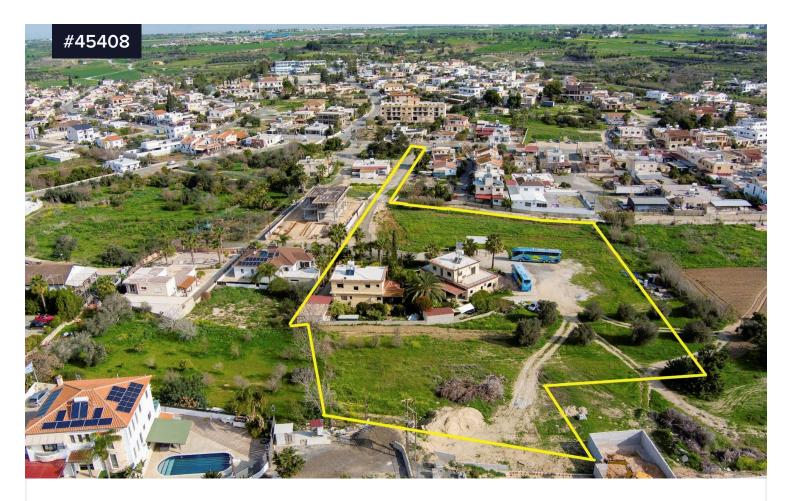

## Area **1 4040 m<sup>2</sup>**

Share of Residential Land for sale in Ormideia area, Larnaca. Close to all amenities including schools, supermarket, banks, shops, restaurants etc. Just a short drive to the beach. Easy access to Larnaca, Ayia Napa, Protaras, Paralimni motorway. A 15-minute drive to Ayia Napa and a 20-minute drive to Larnaca Town and Larnaca International Airport.

Available for sale is the 1/3 share of a residential field of 12,121, which corresponds to an area of approximately 4,040 sqm, in Ormideia village in Larnaca District. The share that's being sold is in the northern