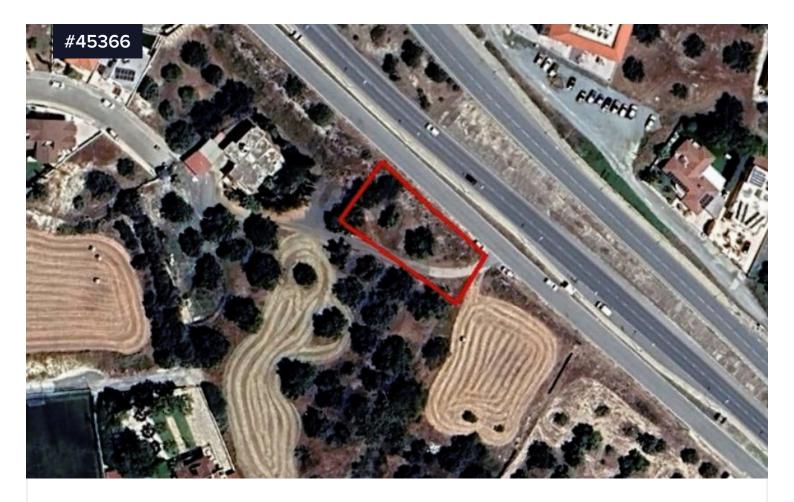

## Share of Residential Land for Sale in Aradippou area, Larnaca

€80,000 +VAT

• Aradippou, Larnaca

Area

[ ] 460 m<sup>2</sup>

Share of Residential Land for Sale in Aradippou area, Larnaca. Great location, as all amenities, such as schools, major supermarkets, shops, pharmacies, bakeries, coffee shops are within close proximity. Located in a lovely residential and commercial area of Aradippou and is within close proximity to the New Metropolis Mall. Easy access to major highways without getting delayed in any traffic.

Share of Residential Land for sale in Aradippou area. The Land has an area of c. 460 sqm (50% share of 920sqm). It has an irregular shape

Type
Title deed

Development Land
Share of land