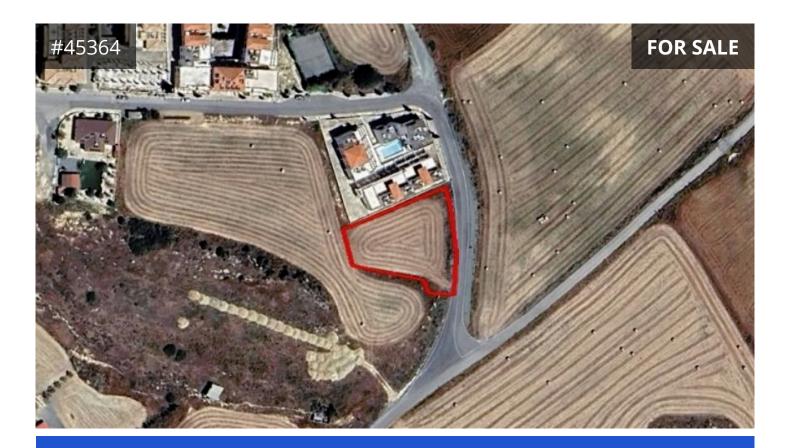

Land for Sale in Tersefanou, Larnaca. Land of 1,673sqm, has a regular shape with an even surface and benefits from c. 50m road frontage along its east border. The asset is covered by all utility services (electricity, water and telecommunications).

The plot falls within residential planning zone H2 with a building density

€102,000 +VAT

TYPE Development Land

**PLOT** 1673 m<sup>2</sup>

TITLE DEED Yes