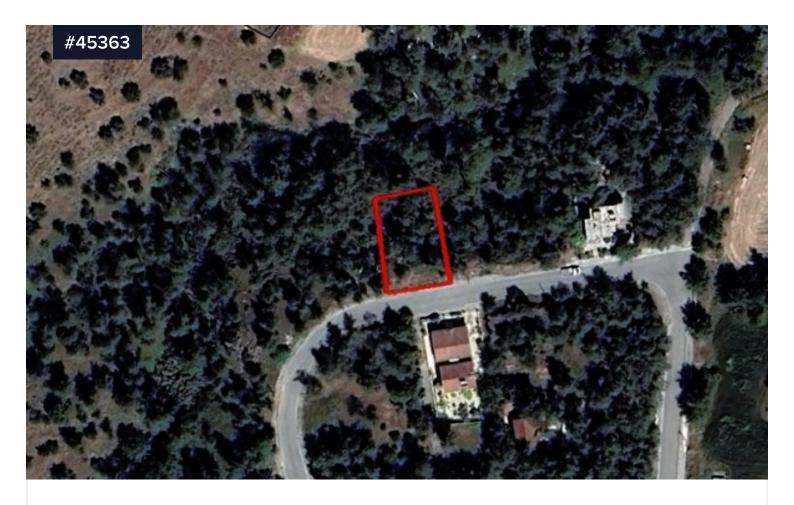

## Plot for sale in Psevdas Village, Larnaca

€71,000 +VAT

Psevdas, Larnaca

Area

[] 641 m<sup>2</sup>

Plot in Psevdas Village, Larnaca. The village of Psevdas provides some amenities, such as schools, banks, supermarkets etc. A 15-minute drive to Larnaca International Airport. Within close proximity to Larnaca, Nicosia, Limassol motorway.

Plot for sale in Psevda village. The plot has an area of 641 sq. m with 90% building density and 50% land coverage, zone H2. The plot has a regular shape and a sloping surface with a road frontage of 20m. The property is covered by all the utility services (water, electricity and telecommunication)

Type **Building Plot**Title deed **Yes** 