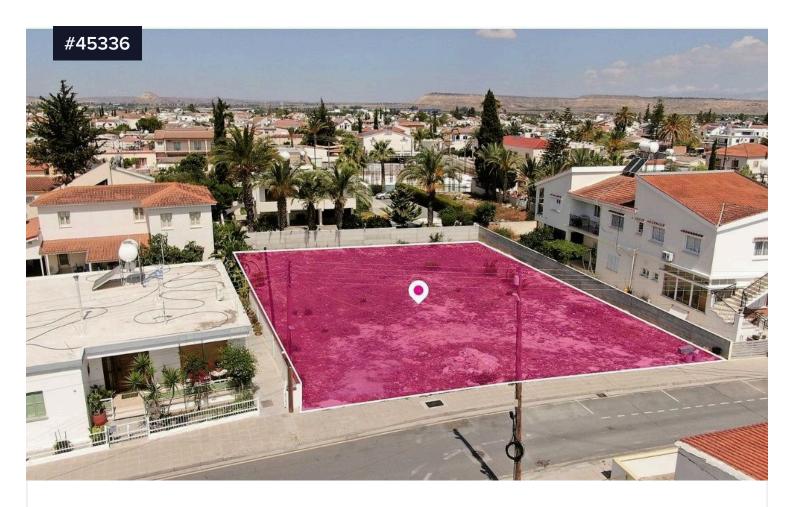

## Share of a Building Plot for Sale in Athienou Village, Larnaca.

€90,000 +VAT

• Athienou, Larnaca

Area

[] 677 m<sup>2</sup>

Share of a Building Plot for Sale in Athienou Village, Larnaca. The asset is located within the community center and approximately 10km to the motorway. The village of Athienou is a large community found midway between Larnaca and the capital Nicosia. The area of the property is very accessible and is within close proximity to all amenities and services.

The asset is about a 71% share, approximately 677 sq.m., of a residential plot extending to about 948 sq.m. in total. The property is

Type

**Building Plot** 

Title deed

Share of land