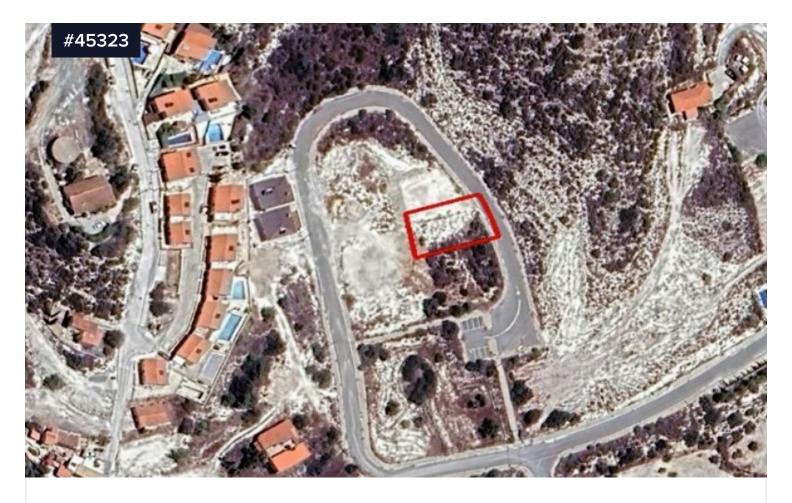

## Plot for Sale in Skarinou Village, Larnaca

€55,000 +VAT

Skarinou, Larnaca

Area

[] 657 m<sup>2</sup>

Plot for Sale in Skarinou Village, Larnaca. The land is close to the donkey park in Skarinou, also some of the amenities which are within close proximity are supermarket, restaurants etc. Easy access to Larnaca-Limassol motorway.

Plot for Sale in Skarinou Village. The plot totals 657sqm and benefits from c. 20m road frontage along its east border. It has a rectangular shape and a sloping surface. The plot falls within residential planning zone H3 with 60% building density, 35% coverage, 2 floors and a maximum height of 8.3m.