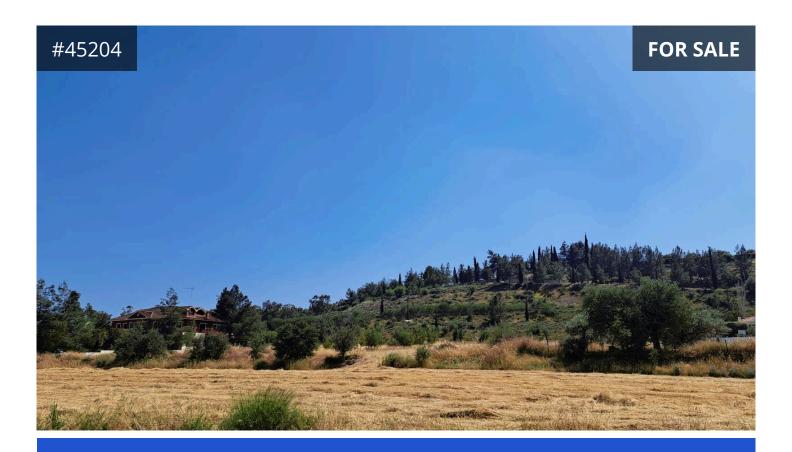

## Description

€200,000

Large Agricultural Land for Sale in Aradippou located in a prime area of Larnaca. Close to all amenities including supermarkets, banks, cafes, Greek and English schools and public transport. Direct access to Larnaca, Nicosia, Limassol highway. It's just 15 minutes away from Larnaca Town Centre, the harbor and the beach and 10- minute drive to the airport.

Agricultural Land for Sale in Aradippou area, Larnaca. Land of 3500sqm and regular shape. It located on the main road in a prime and developing area of Aradippou. The property falls within to zone:  $\Gamma\alpha4$ , with coverage of 10% and building density of 10%.