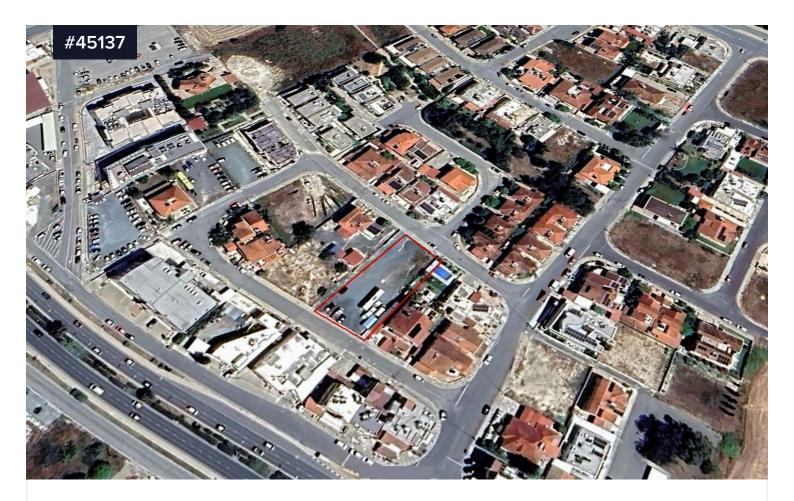

## Residential Land for Sale in Aradippou area, €565,000 Larnaca

♀ Aradippou, Larnaca

## Area **[] 1180 m<sup>2</sup>**

Residential Land for Sale in Aradippou located in a prime area of Larnaca. Close to all amenities including supermarkets, banks, cofeeshops, Greek and English schools, cafeterias, medical facilities and public transport. It's just 15 minutes away from Larnaca Town Centre, the harbor and the beach and 10- minute drive to the airport.

Residential Land for Sale in Aradippou area, Larnaca. Land of 1180 sqm, has rectangular shape and even surface. ¬¬It falls within to zone Kα6 with 90% building density and 50% coverage. Access to the road is via