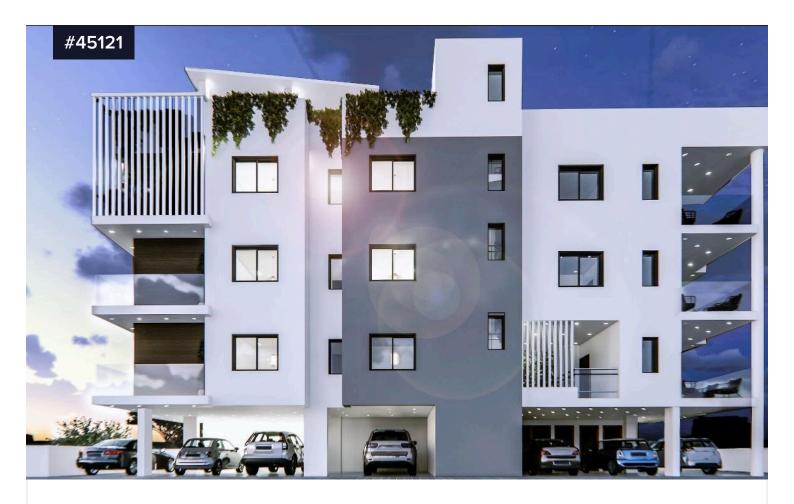

## Contemporary Apartment Building For Sale in New-Marina, Larnaca.

€1,150,000 +VAT

New Marina-Port Area, Larnaca

Covered

[ ] 358.3 m<sup>2</sup>

Contemporary Apartment Building For Sale in New-Marina, Larnaca. Very close to the harbor, Larnaca Town Centre, the beach, and the Marina. Close to all amenities including supermarkets, bank, shops, schools, medical facilities, etc. Easy access to Larnaca, Ayia Napa, Nicosia motorway.

The project is about a modern three floor apartment building with 6 one-two bedrooms and studio apartments located in New-Marina area in Larnaca. This modern building is situated in a prime location only