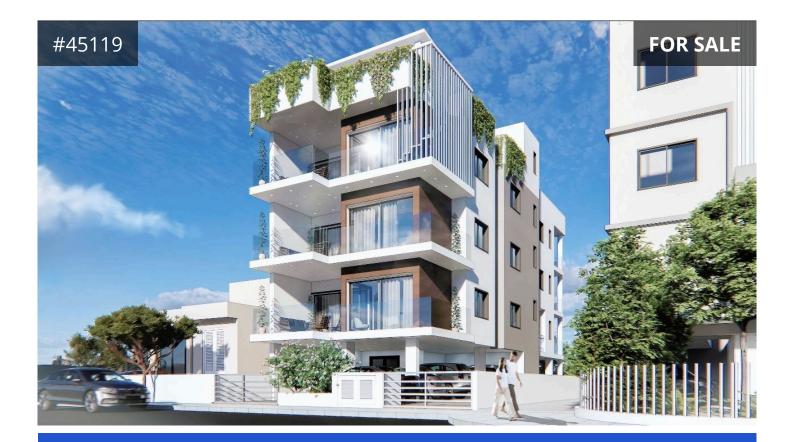

## Description

Contemporary, One Bedroom Apartment for Sale New Marina-Port area, Larnaca. Very close to the harbor, Larnaca Town Centre, the beach, and the Marina. Close to all amenities including supermarkets, bank, shops, schools, medical facilities, etc. Easy access to Larnaca, Ayia Napa, Nicosia motorway.

Apartment for Sale in Port area. The property is an apartment situated on the 3rd floor with internal covered area of 48.6 sq.m and covered veranda of 15.15 sq m. It consists of an open plan kitchen living/dining area, 1 bedroom and one main bathroom with shower and a wc. In addition, the residents will have right of access to a ground floor covered parking space.

It is well noted that the project can be sold as a whole unit too.

The project in about a modern three floor apartment building with 6 one-two bedrooms and studio apartments located in New-Marina area in