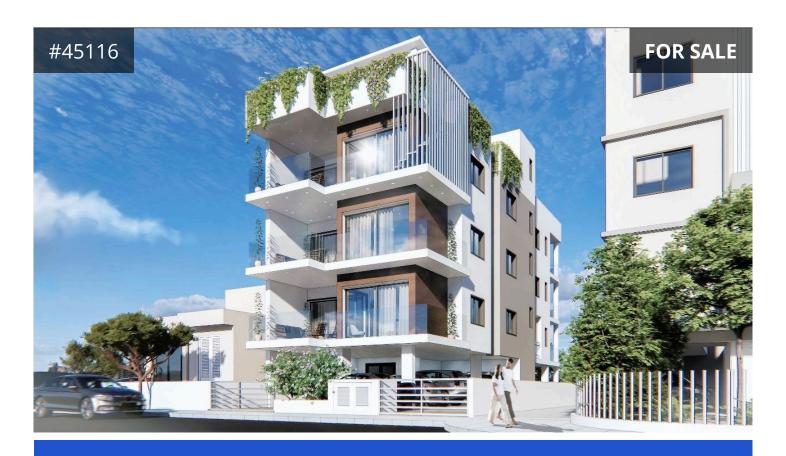

## Larnaca, New Marina-Port Area 48.6 m<sup>2</sup> Covered | 1 Bedroom |

## Description

Contemporary, One Bedroom Apartment for Sale New Marina-Port area, Larnaca. Very close to the harbor, Larnaca Town Centre, the beach, and the Marina. Close to all amenities including supermarkets, bank, shops, schools, medical facilities, etc. Easy access to Larnaca, Ayia Napa, Nicosia motorway.

Apartment for Sale in Port area. The property is an apartment situated on the 2nd floor with internal covered area of 48.6 sq.m and covered veranda of 15.15 sq m. It consists of an open plan kitchen living/dining area, 1 bedroom and one main bathroom with shower and a wc. In addition, the residents will have right of access to a ground floor covered parking space.

It is well noted that the project can be sold as a whole unit too.

The project in about a modern three floor apartment building with 6 one-two bedrooms and studio apartments located in New-Marina area in