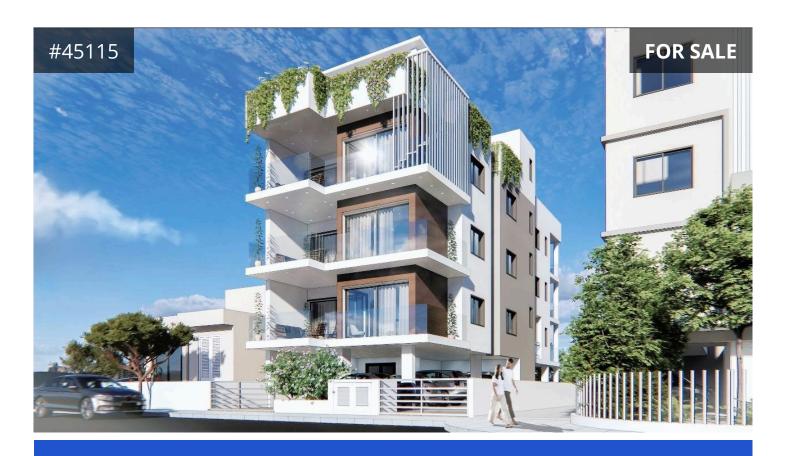

## Description

Contemporary, Two Bedroom Apartment for Sale New Marina-Port area, Larnaca. Very close to the harbor, Larnaca Town Centre, the beach, and the Marina. Close to all amenities including supermarkets, bank, shops, schools, medical facilities, etc. Easy access to Larnaca, Ayia Napa, Nicosia motorway.

Apartment for Sale in Port area. The property is an apartment situated on the 2nd floor with internal covered area of 74.8 sq.m and covered veranda of 20.67 sq m. It consists of a living/dining area, separate kitchen, 2 bedrooms one main family bathroom with shower and a wc. In addition, the residents will have right of access to a storage room and covered parking space.

It is well noted that the project can be sold as a whole unit too.

The project in about a modern three floor apartment building with 6

**€240,000** +VAT

TYPE Apartment
BEDROOMS 2
COVERED 74.8 m<sup>2</sup>
STATUS Off plan