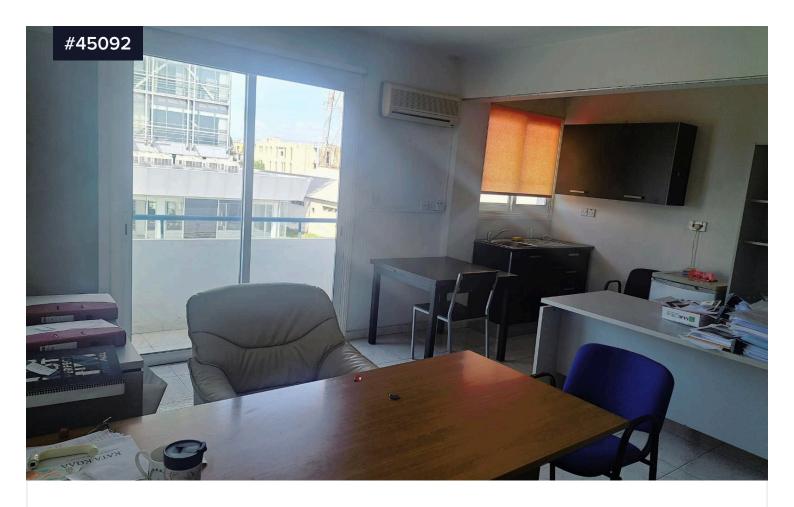

## Second Floor Office in New Marina Larnaca

€950 /month

• New Marina-Port Area, Larnaca

Bathrooms

**\*** 1

Covered

[] 65 m<sup>2</sup>

Second Floor Office for Rent in New Marina- Port Area, Larnaca. The office is very close to Larnaca Town Center, beach and New Marina area. Close to all amenities including supermarkets, banks, shops, schools, cafeterias, medical facilities and public transport.

Office for Rent in New Marina- Port Area. The office has covered area of 65 sq.m, consists of open plan kitchen, office area, bathroom with toilet, 2 separate spacious rooms, covered verandas that offer stunning view on the main street.