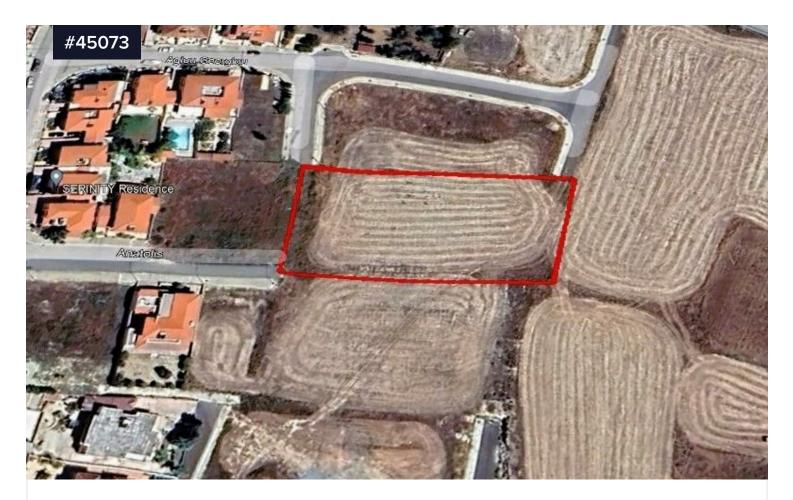

## Area **[] 2890 m<sup>2</sup>**

Large residential land for sale in Aradippou area, Larnaca. Great location, as all amenities, such as schools, supermarkets, coffee shops, pharmacy etc. are within close proximity. Direct access to Larnaca, Nicosia, Limassol highway without getting delayed in any traffic. A short drive to Larnaca Town Centre, the harbor and the beach. A 10minute drive to the airport.

Land for Sale in Aradippou area, Larnaca. Land has an area of 2890 sqm. It has a regular shape and it is land locked. The property falls

TypeDevelopment LandTitle deedYes