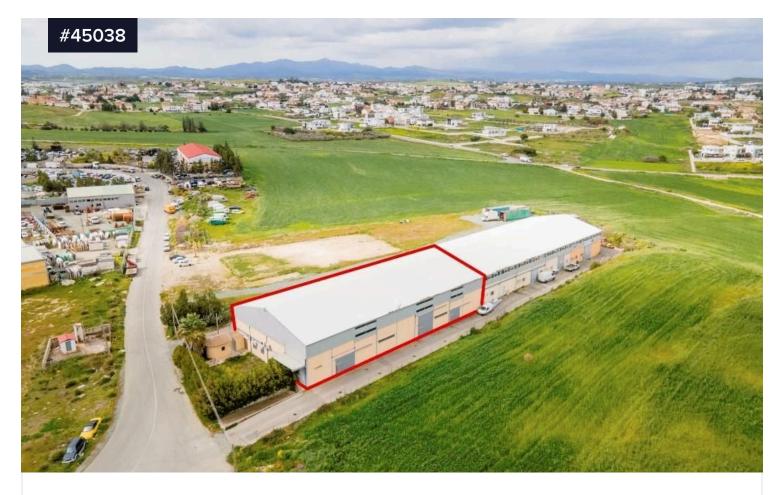

## Two Industrial Warehouses in Geri Area, Nicosia

## €930,000 €1,070,000

💡 Geri, Nicosia

Covered

Two Industrial Warehouses in Geri Area, Nicosia. The asset is close to a residential area of Kalithea and 2km away from Nicosia- Limassol highway.

Two Warehouses for sale in industrial area of Geri, Nicosia. The property concerns a share of 45.48% of an industrial building. Internally the warehouse consists of a large open space area with a mezzanine and administrative areas. The administrative areas comprise offices, WCs and a kitchen. Moreover, there is a lift to transfer goods and