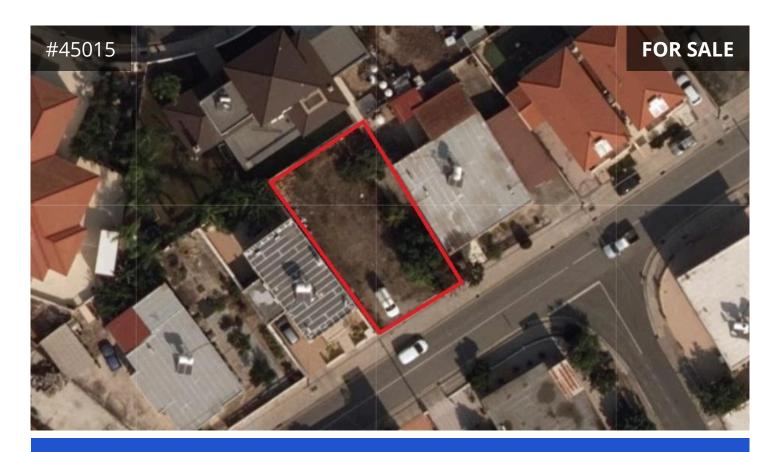

## Description

€70,000

Residential, Half Plot for sale in Kiti, Larnaca. The village of Kiti provides all amenities, including schools, supermarkets, pharmacy, banks, restaurants, shops etc. A short drive to Kiti beaches including the well-known surfing beach. A short drive to Larnaca International Airport.

This amazing opportunity to purchase a half building plot of 256 sq.m. with 90% building density and 50% land coverage, in a residential zone H2. The plot has public road and it surrounded by services and amenities within a walking distance many of them. The property is characterized as Residential and it is suitable a lovely house up to two floors.

It is covered by all the utility services (water, telecommunication and electricity). The immediate area comprises of residential developments and enjoys easy access to motorways connecting cities.

Extras: Water, Electricity, Road