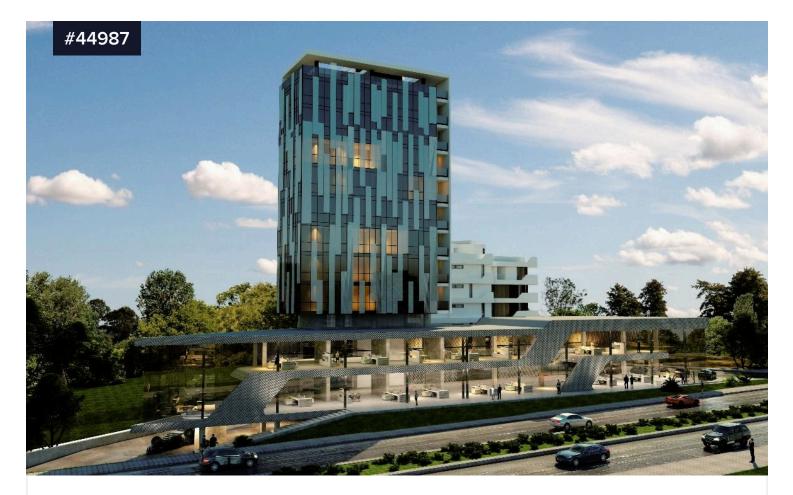

## Contemporary Office for Sale in New Mall €613,200 +VAT Area, Larnaca.

♀ McDonalds Drive Thru, Larnaca

## Covered

[] 116.8 m<sup>2</sup>

Contemporary Office for Sale in New Mall Area, Larnaca. Within close proximity to the New Metropolis Mall of Larnaca. Amazing location, as all amenities, such as schools, major supermarkets, entertainment and sporting facilities, are within close proximity. A short drive to Larnaca Town Center. There is easy access to major highways without getting delayed in any traffic.

Office for Sale in New Mall of Larnaca. The office places on the second floor. It consists of an open space with a reception area and 4 offices in

| Туре                     | Office   |
|--------------------------|----------|
| Status                   | Off plan |
| Energy efficiency rating | a        |