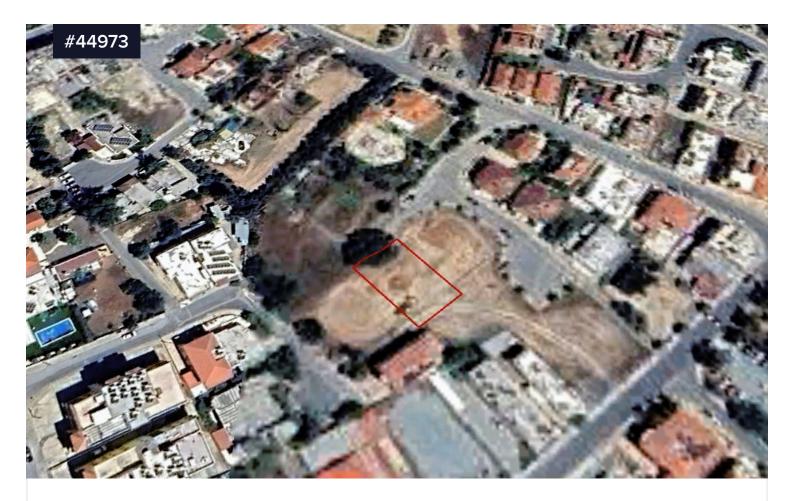

## Share of Residential Plot for sale in Tsiakilero €81,000 area, Larnaca

♀ Tsiakilero, Larnaca

## Area **[] 319 m<sup>2</sup>**

Share of Residential Plot for sale in Tsiakilero area, Larnaca. Great location, as all amenities, such as schools, supermarkets, coffee shops, pharmacy etc. are within close proximity. Direct access to Larnaca, Nicosia, Limassol highway without getting delayed in any traffic. A short drive to Larnaca Town Centre, the harbor and the beach. A 10-minute drive to the airport.

Share of Residential Plot for Sale in Tsakilero. Available for sale is the 55% share of a field, which corresponds to an area of approximately

| Туре       | <b>Building Plot</b> |
|------------|----------------------|
| Title deed | Yes                  |