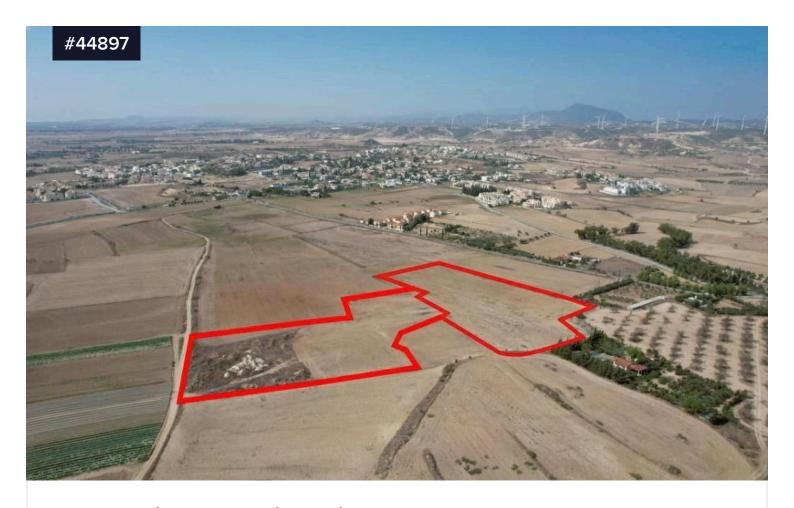

## Two Agricultural Fields in Tersefanou Village, Larnaca.

€310,000

• Tersefanou, Larnaca

Area

[] 34598 m<sup>2</sup>

Two Agricultural Fields in Tersefanou Village, Larnaca. Tersefanou is a tranquil village next to Kiti Village. Just 4km away from the sea with many different beaches in the area, including the popular Faros Beach. Tersefanou Village provides amenities such as supermarkets, restaurants etc. within walking distance. Just a 5-minute drive to Kiti Village where there is access to many amenities such as major supermarkets, restaurants, shops, banks, pharmacies etc. Easy access to Larnaca, Ayia Napa, Nicosia and Limassol motorway. A 15-minute drive to Larnaca International Airport.