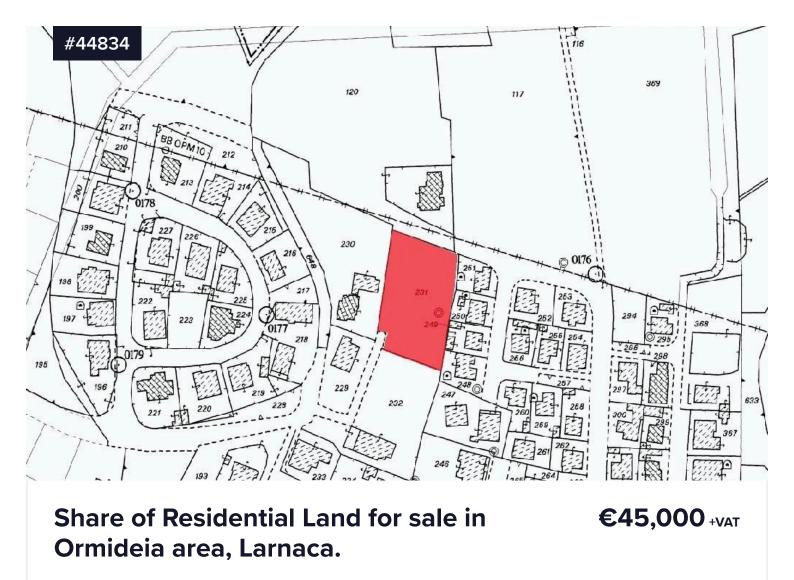

## Area **[] 1087 m<sup>2</sup>**

Share of Residential Land for sale in Ormideia area, Larnaca. Close to all amenities including schools, supermarket, banks, shops, restaurants etc. Just a short drive to the beach. Easy access to Larnaca, Ayia Napa, Protaras, Paralimni motorway. A 15-minute drive to Ayia Napa and a 20-minute drive to Larnaca Town and Larnaca International Airport.

Available for sale is the 1/2 share of a residential field, which corresponds to an area of approximately 1,087 sqm, in Ormideia village in Larnaca District. The asset has a regular shape, even surface and