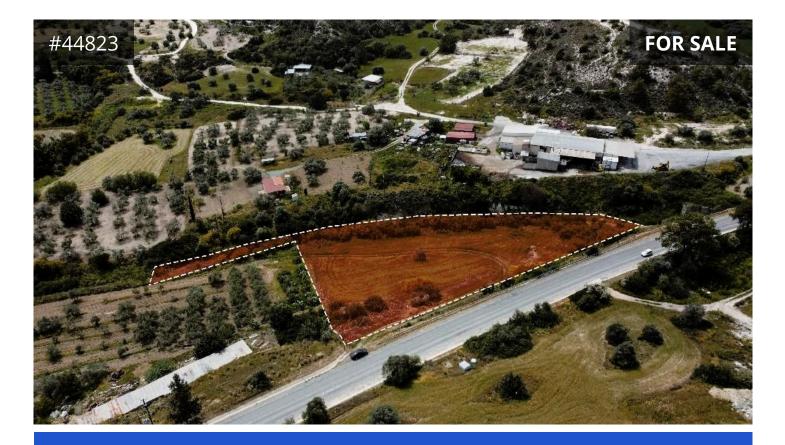

Residential land within the administrative boundaries of Alethriko village. Land of 5.649 sq m in H2 zone with building density of 90%, coverage of 50% and permit for construct 2 floor building.(8.3 m approx.) It has an irregular shape and a flat, slightly sloping surface from north to south. It abuts to a registered road along its northern boundary with a frontage of 118m.