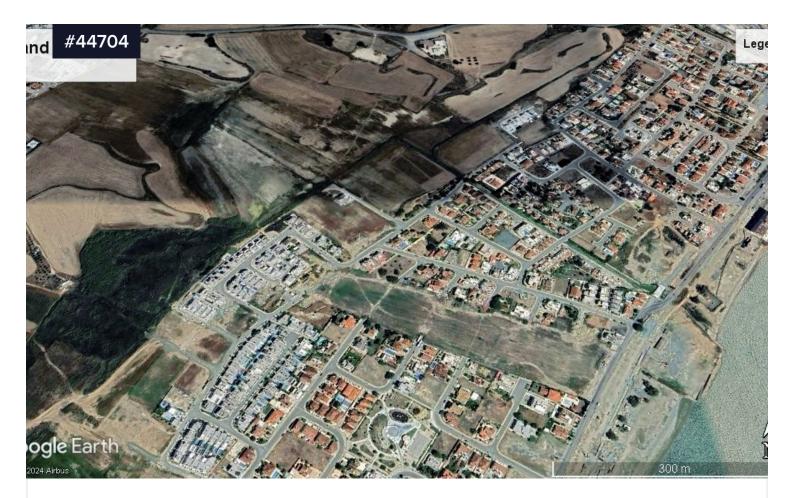

## Area **[] 11545 m<sup>2</sup>**

Big land within the agricultural zone for sale in Dekeleia area. The land is located in a lively and attractive area in Dekeleia area, Larnaca District. They are located at a distance of 500 meters north of the sea and 650 meters south of "Nautical Club".

The property is ideally situated close to an abundance of amenities and services such as restaurants, cafes, shops, supermarkets etc. In addition, they enjoy excellent access to the sea and the motorway. TypeDevelopment LandTitle deedYes