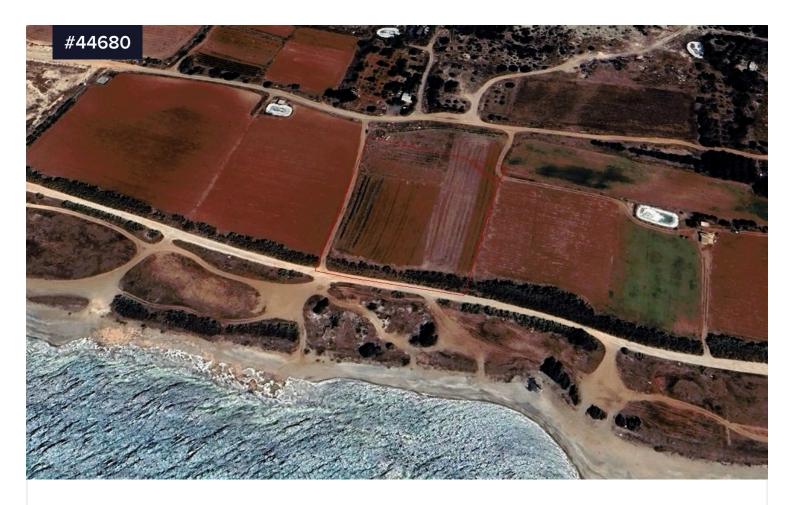

## Sea view, Touristic Land for sale in Ormideia, Larnaca.

€2,000,000

Ormideia, Larnaca

Area

[] 8801 m<sup>2</sup>

Sea view, Touristic Land for sale in Ormideia, Larnaca. Close to all amenities including schools, supermarket, banks, shops, restaurants etc. Just a short drive to the beach. Easy access to Larnaca, Ayia Napa, Protaras, Paralimni motorway. A 15-minute drive to Ayia Napa and a 20-minute drive to Larnaca Town and Larnaca International Airport.

Sea view Land only 100 m from the sea. The asset is a land of 8.801 sq m within tourist planning zone (T3 $\epsilon$ ) with building density of 40%, cover factor of 25% and permit for construct 3 floors with max height