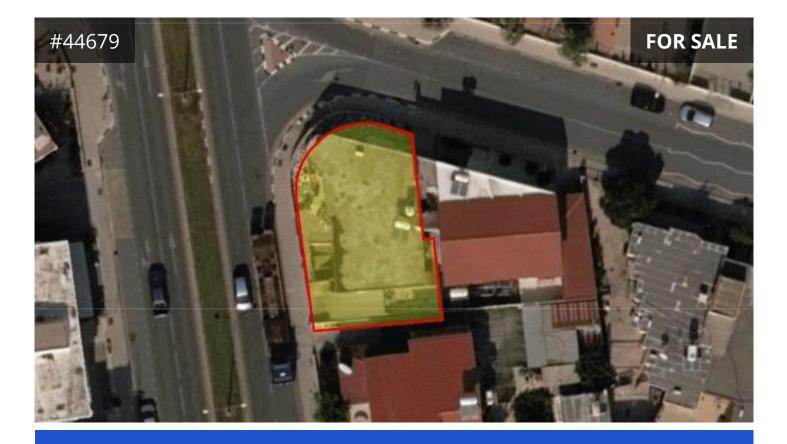

## **Larnaca, Drosia** 300 m<sup>2</sup> Area

## Description

Commercial Plot for sale in Drosia area, Larnaca. The property is ideally situated close to an abundance of amenities and services such as supermarkets, shops, parks, schools etc. In addition, It enjoys excellent access to the town center and the main city routes / avenues.

Commercial Plot for sale in Drosia area. Plot of 300 sq. m with 180% building density and 50% land coverage, zone E $\beta$ 2. The area of the property consists of commercial units. The property is suitable to build a complex of apartments and offices up to six floors.

It is noted that currently within the plot there is a building with no economic value. The asset in not subject to VAT.

Title Deed Available.