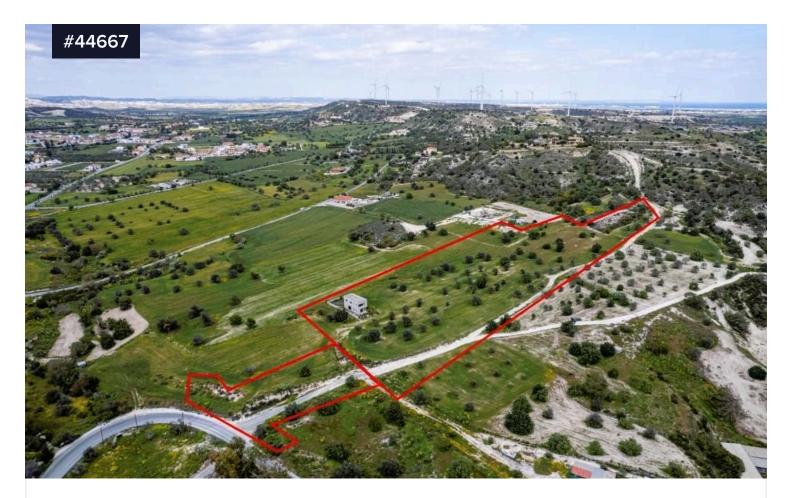

## Two Adjacent Fields in Alethriko Village, Larnaca

## Area [] 29099 m<sup>2</sup>

Two Adjacent Fields in Alethriko Village, Larnaca. Alethriko Village has all the necessary amenities, such as schools, bank, bakery, pharmacy etc. Only 7-minutes away from Anglisides Village where there is access to all amenities. Easy access to Larnaca, Limassol motorway.

Two Adjacent Fields for sale in Alethriko village, Larnaca. The fields are located on the main road, with total area 29.099 sq.m. The first filed has an area of 3.011 sq.m, with 90% building density, 50% coverage, falls into H2 planning zone. The second field, is a 65% share of land,