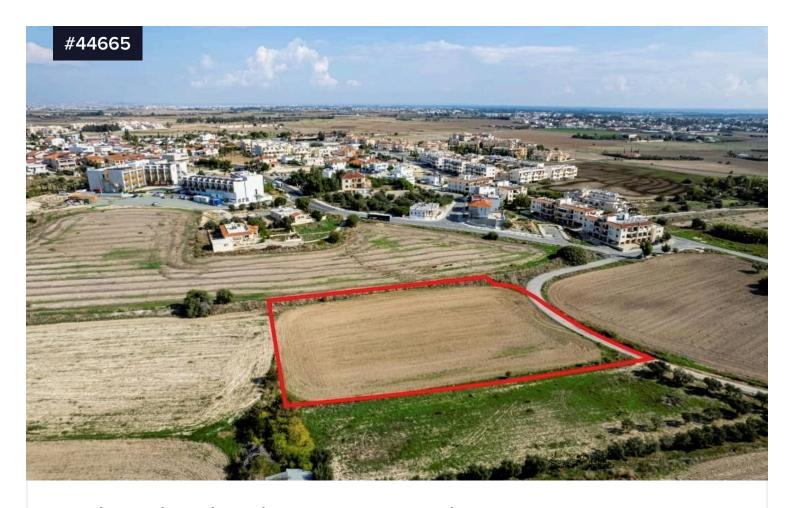

## Residential Field in Tersefanou Village, Larnaca

€190,000 +VAT

€220,000

• Tersefanou, Larnaca

Area

[ ] 4879 m<sup>2</sup>

Туре

Field

Residential Field in Tersefanou Village, Larnaca. Tersefanou is a tranquil village next to Kiti Village. Just 4km away from the sea with many different beaches in the area, including the popular Faros Beach. Tersefanou Village provides amenities such as supermarkets, restaurants etc. within walking distance. Just a 5-minute drive to Kiti Village where there is access to many amenities such as major supermarkets, restaurants, shops, banks, pharmacies etc. Easy access to Larnaca, Ayia Napa, Nicosia and Limassol motorway. A 15-minute drive to Larnaca International Airport.