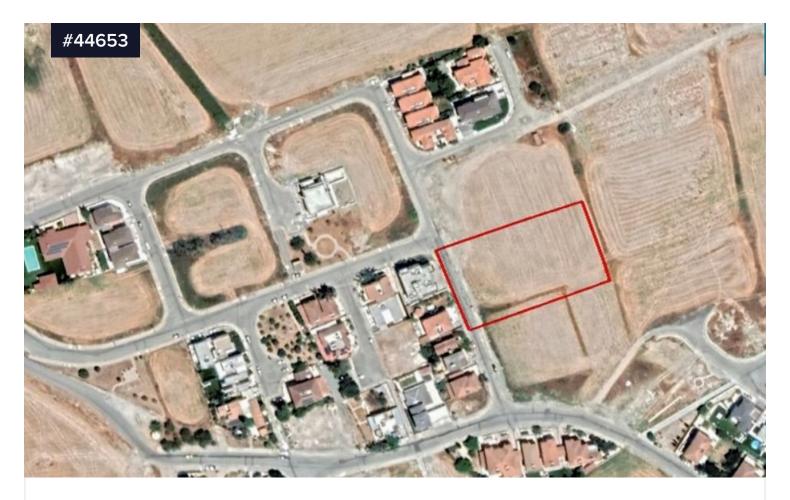

## Residential Land for Sale in Aradippou area, €277,000 Larnaca.

Aradippou, Larnaca

Area

[] 3763 m<sup>2</sup>

Residential Land for Sale in Aradippou area, Larnaca. Great location, as all amenities, such as schools, major supermarkets, shops, pharmacies, bakeries, coffee shops are within close proximity. Located in a lovely residential and commercial area of Aradippou and is within close proximity to the New Metropolis Mall. Easy access to major highways without getting delayed in any traffic.

Land for Sale in Aradippou area. The asset has an area of 3,763sqm and benefits from c. 46m road frontage along public registered road

Type **Development Land**Title deed **Yes** 