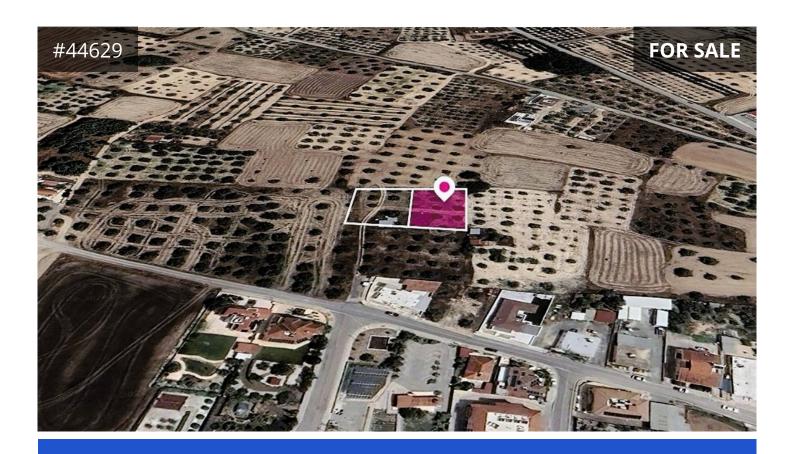

## Description

€35,000 +VAT

Share of Residential Land For Sale in Athienou Village, Larnaca. The village of Athienou is a large community found midway between Larnaca and the capital Nicosia. The area of the property is very accessible and is within close proximity to all amenities and services.

A 50% share, 957 sq.m., of a residential field extending to about 1.914 sq.m. in total. The property falls within Zone K $\alpha$ 6, with a building coefficient of 90%, coverage of 50%, and permission for 2 floors (10m) of construction.