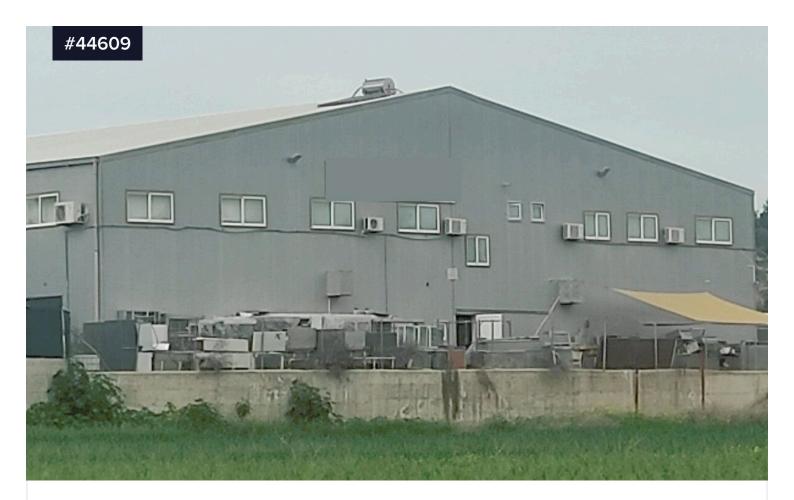

## Warehouse for Sale in Aradippou Industrial area, Larnaca

€800,000

♀ Aradippou, Larnaca

## Covered

Warehouse for Sale in Aradippou Industrial area, Larnaca. Industrial warehouse in one of Cyprus's most popular industrial areas, located within Aradippou Municipality in the city of Larnaca. The industrial area benefits from having direct access onto the main motorway network with great connectivity and easy access to all cities including Nicosia, Limassol, Paralimni as well as Larnaca's city centre. Additionally, they are only a short drive away from Cyprus's International Airport and Larnaca's harbor. The warehouse on which it is situated is located near motorway and It is in a good condition.