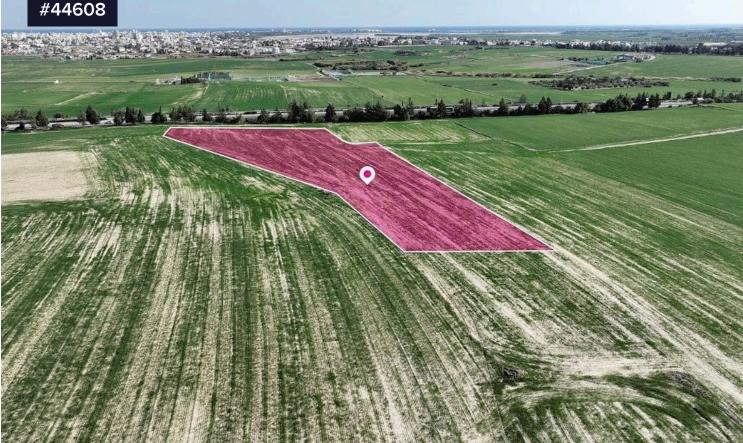

## Area [] 10034 m<sup>2</sup>

Agricultural Land for sale in Kalo Chorio Village, Larnaca. Kalo Chorio has a lot of amenities like schools, supermarket, bank, kiosks etc. The village of Kalo Chorio is only a short distance from Larnaca Town, as well as Larnaca International Airport. Very easy access to Larnaca, Nicosia, Limassol motorway.

Land for Sale in Kalo Chorio Village, Larnaca. Land consists of 10.034 sq. m with 10% building density and 10% land coverage, zone F3. The property has a relatively normal shape and is situated approximately