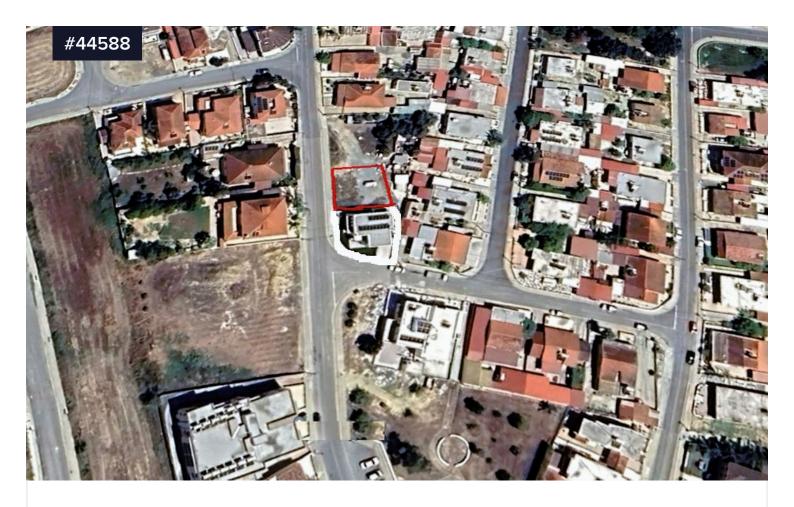

## 1/2 Share of Plot in Livadia area, Larnaca

€120,000

Livadia, Larnaca

Area

[] 287.5 m<sup>2</sup>

 $\frac{1}{2}$  Share of Plot in Livadia area, Larnaca. Great location, close to all necessary services such as supermarkets, schools, restaurants etc. In addition, it enjoys excellent access to the motorway, the town of Larnaca and Oroklini tourist area.

Available for sale is the  $\frac{1}{2}$  share of the building plot, which corresponds to an area of 287.5 sq.m of total area 575 sq.m. The plot has regular shape, falls within residential planning zone Ka6, with 90% building density and 50% coverage. Access is via registered road.

Type

**Building Plot** 

Title deed

Share of land