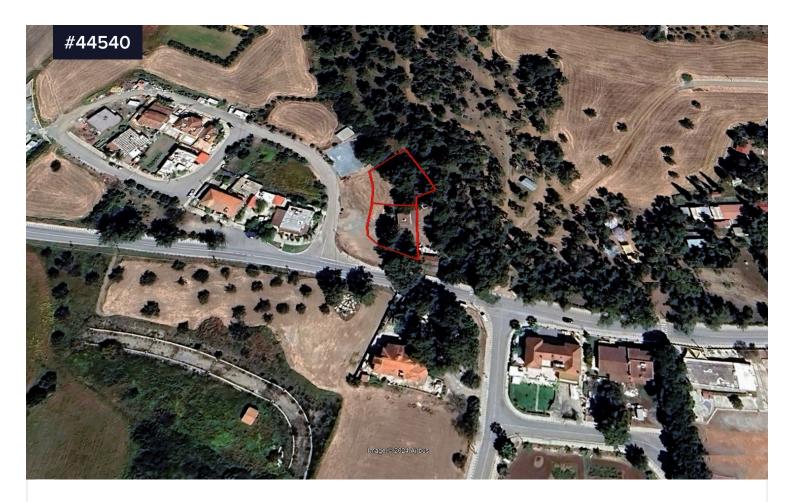

## Area **[] 1227 m<sup>2</sup>**

Two tangent Plots in Pyrga Village, Larnaca. In Pyrga, there is access to some amenities, such as school, supermarket, gas stations, restaurants etc. A short drive to Larnaca International Airport and Larnaca Town. Easy access to Larnaca, Nicosia and Limassol motorway.

Two plots for sale in Pyrga Village. The plots have total area of 1.227 sq.m (the first plot is 669 sq.m and the second is 558 sq.m). Both plots fall within residential planning zone H3, with 60% building density and 35% land coverage. Moreover, one of the plots has privileged corner position. Access via registered road.