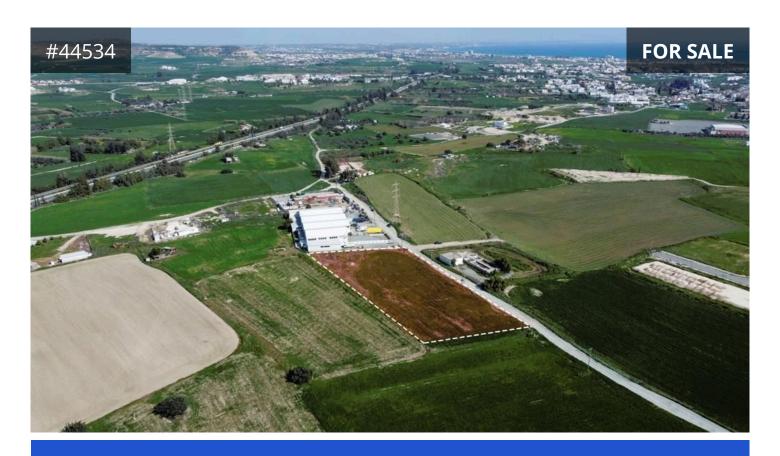

## **Description**

Industrial Land for Sale in Aradippou area, Larnaca. Aradippou Municipality benefits from having access onto the main motorway network with great connectivity and easy access to all cities including Nicosia, Limassol, Paralimni as well as Larnaca's city centre. A short drive away from Cyprus's International Airport and Larnaca's harbor.

The total land area of the property is 4.,525 sqm. It has a rectangular shape and an inclined surface. It abuts onto a public registered road along its southeastern boundary with frontage of approximately 90 meters. The property falls within the Light Industrial (category B) Zone B $\delta$ 2, having a building density of 50%.

It is noted that the northern part of the property is affected by the water supply pipelines and it is an ideal choice for the construction of a light industrial development. €170,000 +VAT

TYPE Development Land
PLOT 4525 m<sup>2</sup>
TITLE DEED Share of land