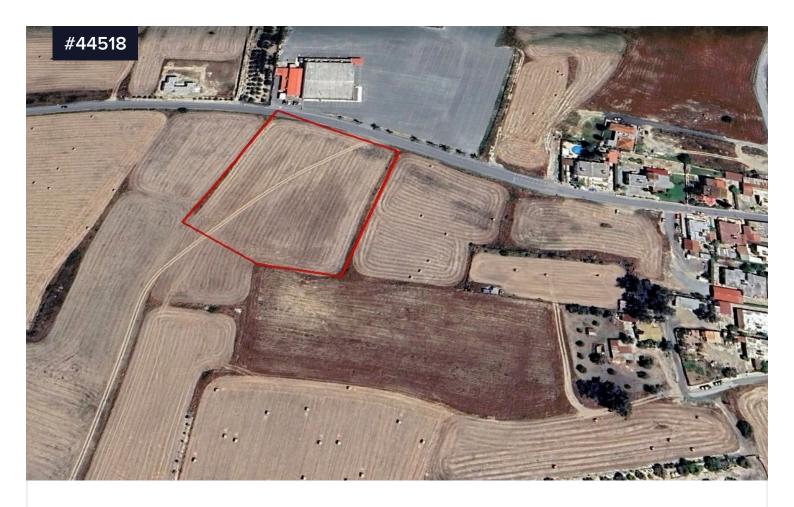

## Residential land for sale in Aradippou area, Larnaca

€1,450,000 +VAT

Aradippou, Larnaca

Area

[] 9746 m<sup>2</sup>

Residential land for sale in Aradippou area, Larnaca. Great location, as all amenities, such as schools, supermarkets, coffee shops, pharmacy etc. are within close proximity. Direct access to Larnaca, Nicosia, Limassol highway without getting delayed in any traffic. A short drive to Larnaca Town Centre, the harbor and the beach. A 10- minute drive to the airport.

Land for Sale in Aradippou area, Larnaca. Land has an area of 9.746 sqm. The land has rectangular shape and has frontage to a registered

Type **Development Land**Title deed **Yes** 