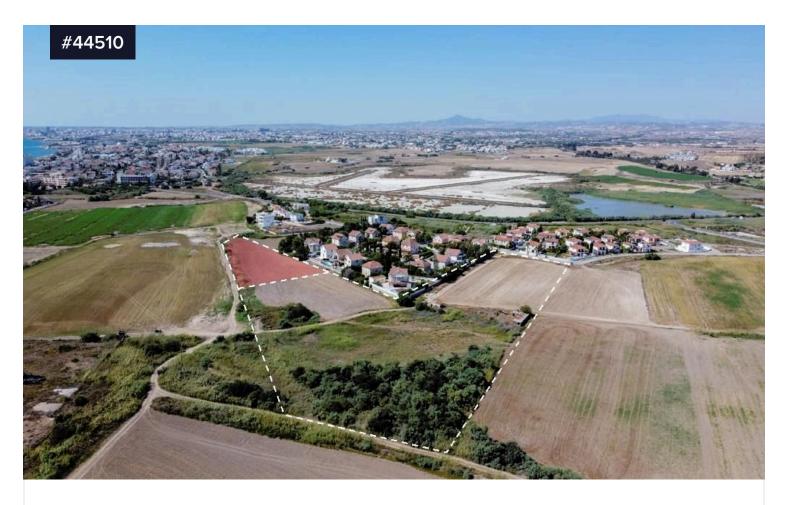

## Share of Residential Land for Sale in Dekeleia area, Larnaca

€425,000 +VAT

Dekeleia, Larnaca

Area

[] 6062 m<sup>2</sup>

Type **Development Land** 

Share of Residential Land for Sale in Dekeleia area, Larnaca. Only 610 m away from the sea. Great location as all amenities such as supermarket, taverns, banks, pharmacies, Hotels, shops, Blue Flag Beaches are all within close proximity. Easy access to the highway linking all major towns in Cyprus. Larnaca International Airport is only a 15-minute drive.

Available for sale is the north 19/89 share of a residential land, which corresponds to an area of approximately 6,062 sqm. The share for