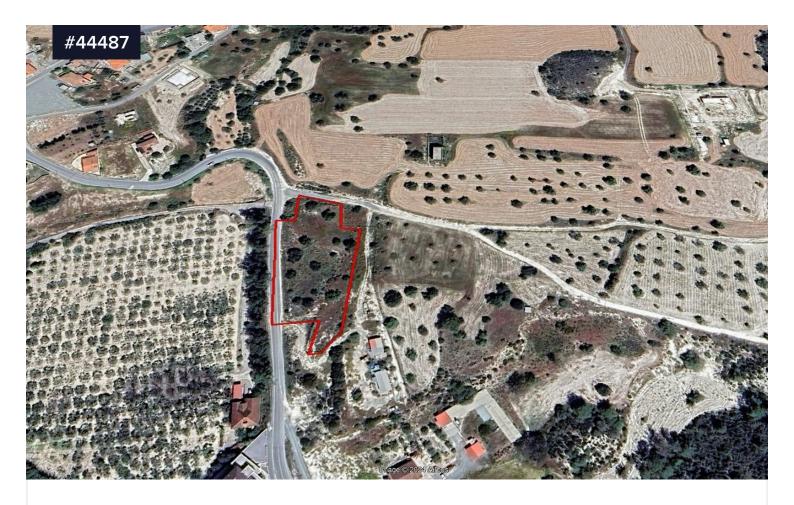

## Residential Land for sale in the upcoming €283,500 +VAT Alethriko Village, Larnaca

Alethriko, Larnaca

Area

[] 4250 m<sup>2</sup>

Residential Land for sale in the upcoming Alethriko Village, Larnaca. Amenities are within easy access. Agglisides Village is just a short drive away. Easy access to Larnaca-Limassol motorway. A 15-minute drive to Larnaca Town and a 10-minute drive to Larnaca International Airport.

Land for sale in Alethriko Village. Land of 4.250 approx sq m with 90% building density, 50% land coverage and permit to construct 2 floor building (8.3 m height) in zone H2. It is sideways, of an irregular shape.