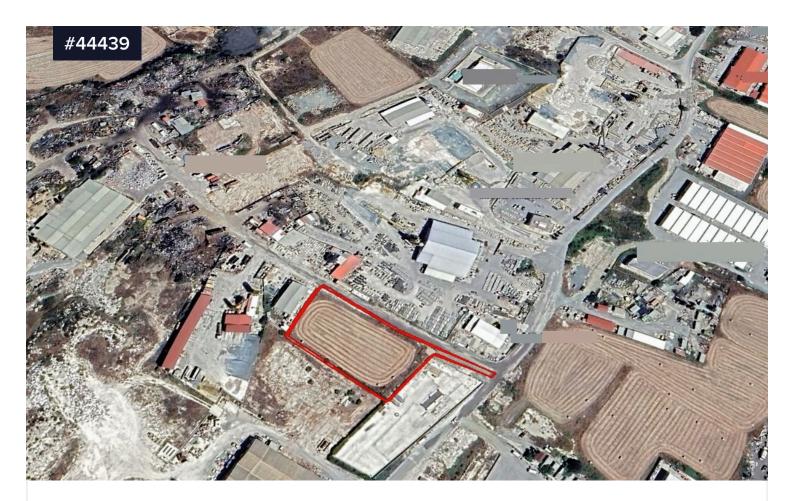

## Area 4051 m<sup>2</sup> 3

Industrial Land for Sale in Aradippou area, Larnaca. The immediate vicinity is characterized by empty industrial fields and plots and some individual industrial buildings. The industrial area benefits from having direct access onto the main motorway network with great connectivity and easy access to all cities including Nicosia, Limassol, Paralimni as well as Larnaca's city center. Additionally, they are only a short drive away from Cyprus's International Airport and Larnaca's harbor.

Industrial Land for Sale in Aradippou area, Larnaca. Land of 4.051 sq. m with 100% building density and 60% land coverage, falls within zone

| Туре       | Development Land |
|------------|------------------|
| Title deed | Yes              |