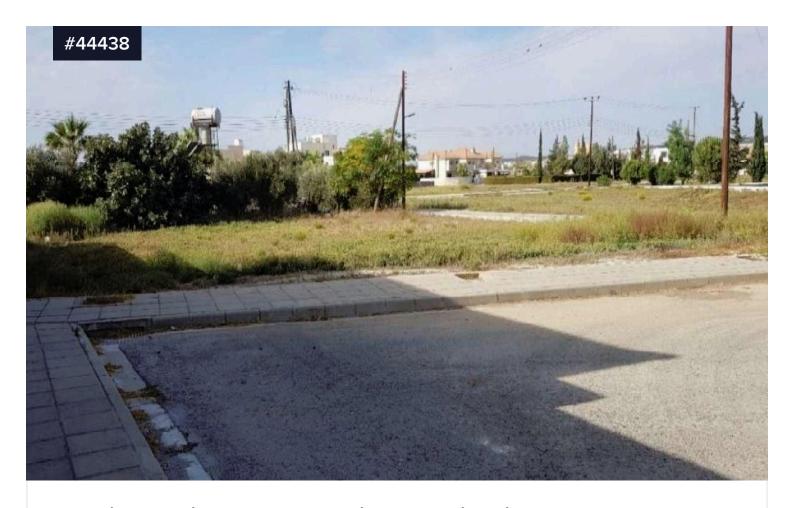

## Plot in a quiet and attractive location in Kiti Community, in Larnaca

€180,000 +VAT

Kiti, Larnaca

Area [] 701 m<sup>2</sup>

Plot in a quiet and attractive location in Kiti Community, in Larnaca District. It is located at a distance of 200 meters north of the Kiti -Tersefanou connecting road and 600 meters northwest of the Panagia Angeloktisti church. It is just 3 km from the beautiful beaches of the area, with excellent access to the motorway and the airport. It is also within walking distance from the main commercial street in the area, where all the necessary amenities and facilities are available.

Residential plot for sale in Kiti area. Plot of 701 sq. m. with 90% building

**Building Plot** Type Title deed

Yes