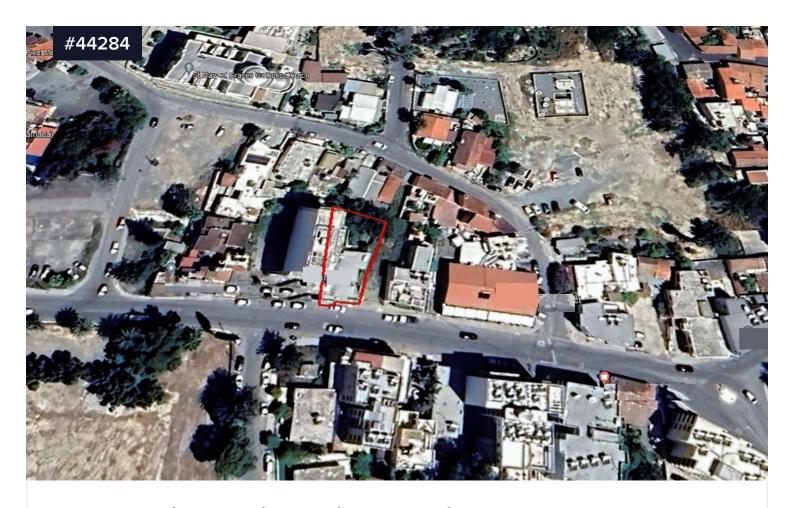

## Commercial Plot in a prime location of Chrysopolitissa area, Larnaca

€525,000 +VAT

Chrysopolitissa, Larnaca

Area

429 m<sup>2</sup>

Commercial Plot in a prime location of Chrysopolitissa area, Larnaca. Amazing location, close to all amenities including schools, supermarkets, banks, pharmacy etc. Within a walking distance from Larnaca Town Centre, the harbour and the beach. A 10-minute drive to Larnaca International Airport. Easy access to Larnaca, Limassol and Nicosia motorway.

Plot for sale in Chrysopolitissa area. Plot of 429 sq m with 210% building density and 70% land coverage, zone E $\beta/\Pi\alpha5$ . The plot has 31 Type Title deed **Building Plot** 

Yes