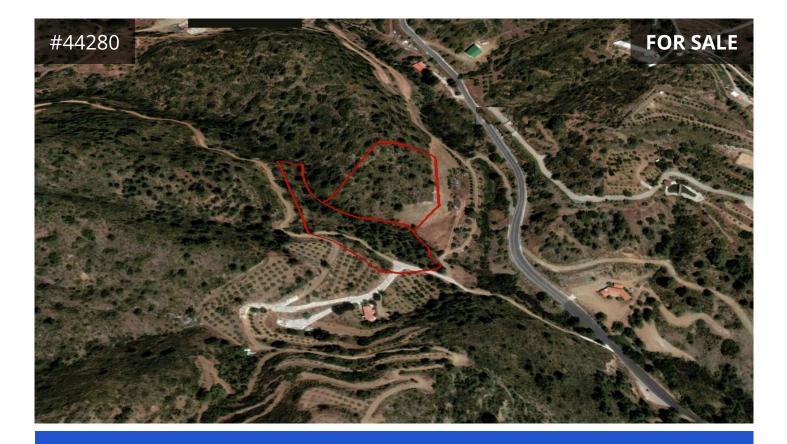

## Description

Two Adjacent Agricultural Fields in Melini Village, Larnaca. Melini is a village in the Larnaca District of Cyprus, just 4 km west of Ora village.

Two Adjacent Agricultural Fields near the village of Melini. The first field is 7.693 sq.m and the second one 6.689 sq.m – total land area 14.382 sq.m- with both fields falling within the Agricultural Zone  $\Gamma$ 3, with building density of 10%. The fields are next to the main road with the possibility of supplying drinking water of the village and electricity. The distance from the beach and Tourist Area of Amathus (Limassol) is about 15 minutes and with a nice and comfortable road. Excellent investment prospects.

It is noted that each field can also be sold separately.

Title Deeds Available.

| ΤΥΡΕ     | Development Land     |
|----------|----------------------|
| PLOT     | 14382 m <sup>2</sup> |
| TITLE DE | ED Yes               |