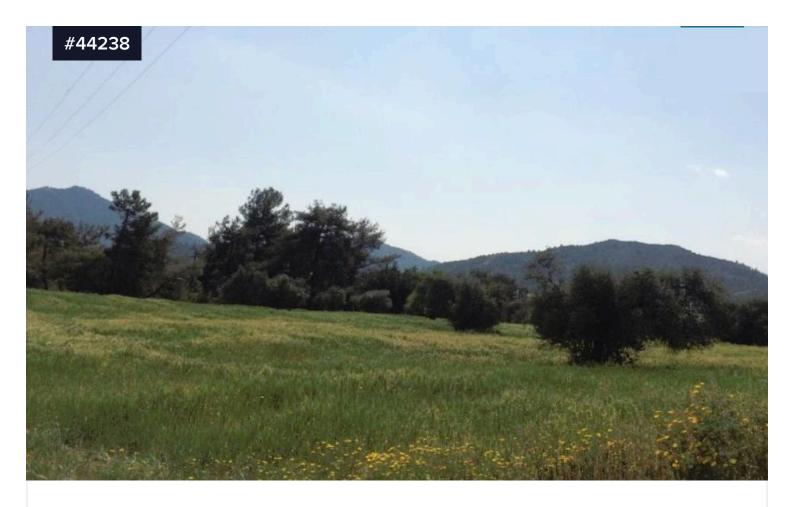

## Land for Sale in Pyrga area, Larnaca.

€580,000 +VAT

Pyrga, Larnaca

Area [] 11205 m<sup>2</sup>

Land for Sale in Pyrga area, Larnaca. The property is surrounded by green areas. In Pyrga there is access to some amenities, such as school, supermarket, gas stations, restaurants etc. A short drive to Larnaca International Airport and Larnaca Town. Easy access to Larnaca, Nicosia and Limassol motorway. The asset is located approximately 2.4km to the motorway and approximately 800m to Pyrga community center.

The land has a flat even surface with an area of 11,205sqm. It benefits from road frontage along a public registered road on. The property falls

Туре **Development Land** Title deed Yes