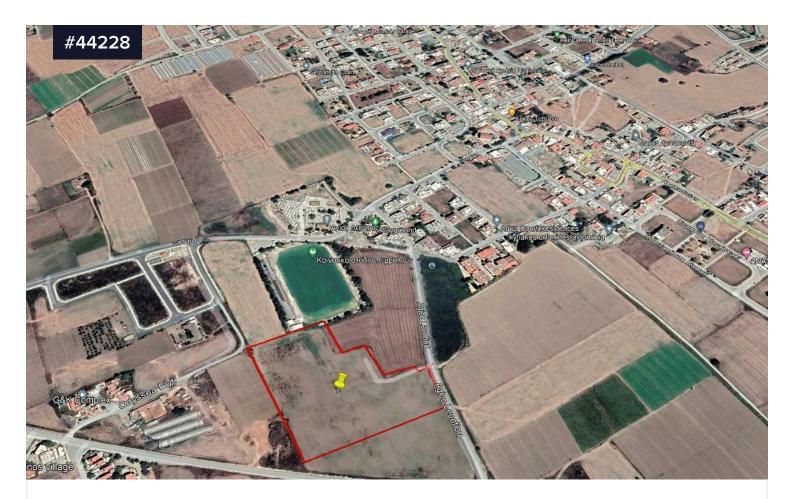

## Area **[] 22790 m<sup>2</sup>**

Residential Land for sale in Pervolia Village, Larnaca. Only 450 meters away from the beach. Pervolia Village provides amenities such as supermarket, school, restaurant etc. A short drive to Kiti Village where there is access to all amenities. A short drive to Larnaca Town Centre and the beautiful palm tree linked Phinikoudes Avenue. A 10-minute drive to Larnaca International Airport. Easy access to the motorway.

Residential Land for sale in Pervolia area. Land of 22790 sq. m, falling within zone H3 with 60% density and 35% coverage and zone H2 with

TypeDevelopment LandTitle deedYes