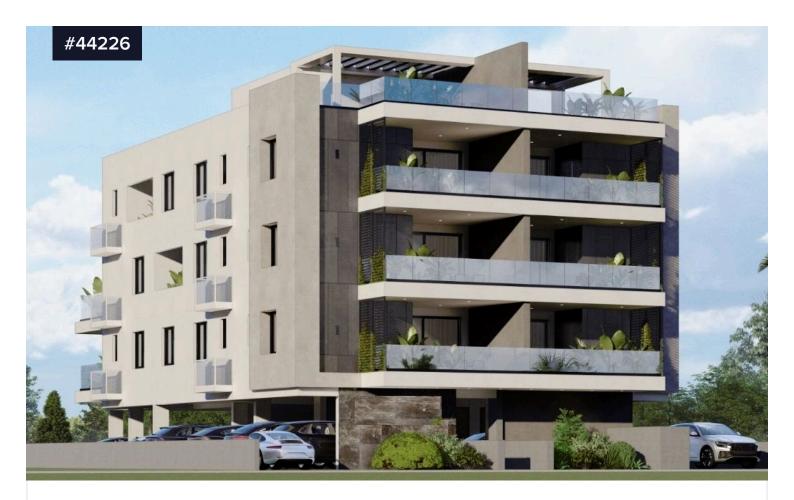

## Top Floor, Two-bedroom Flat with Roof Garden in McDonalds Drive Thru area

€270,000 +VAT

McDonalds Drive Thru, Larnaca

Bedrooms

Covered

[] 77.6 m<sup>2</sup>

Top Floor, Two-bedroom Flat with Roof Garden in McDonalds Drive Thru area, Larnaca. Very close to the harbour, Larnaca Town Centre, the beach, and the Marina. Close to all amenities including supermarkets, bank, shops, schools, medical facilities, etc. Easy access to Larnaca, Ayia Napa, Nicosia motorway. The lovely residential neighborhood is quiet and family orientated surrounded by residential properties.

Top Floor Apartment for sale in Larnaca, Mc Donald Drive Thru area.

Type **Apartment** 

Status **Under construction** 

Year of construction 2025

Energy efficiency rating