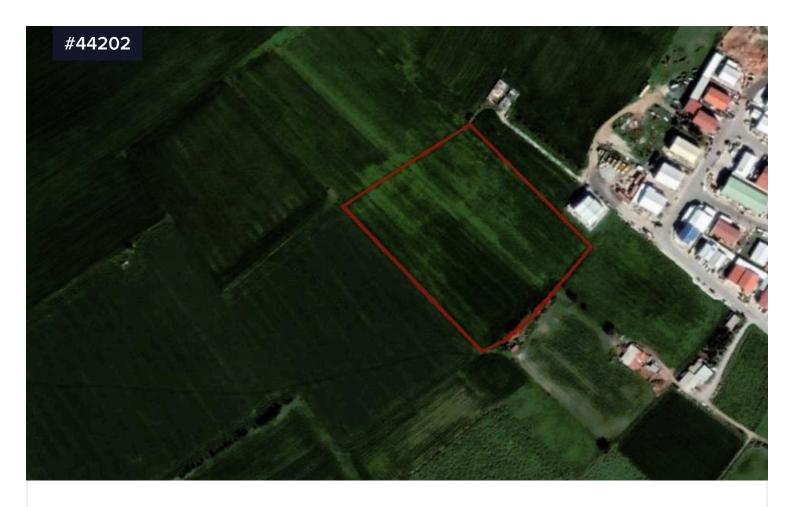

## Land for Sale in Kiti Village, Larnaca.

€525,000 +VAT

Kiti, Larnaca

Area [] 18730 m<sup>2</sup>

Land for Sale in Kiti Village, Larnaca. The village of Kiti provides all amenities, including schools, supermarkets, pharmacy, banks, restaurants, shops, bus stops. The area is very accessible. A short drive to Kiti beaches. A short drive to Larnaca International Airport and to Larnaca Town.

Land for Sale in Kiti. The land has an area of 18,730sqm and is landlocked a few meters of the nearest registered road. The asset falls within two planning zones:

The immediate area comprises of agricultural parcels of land, industrial